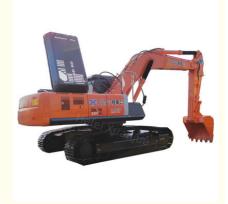

# ZX350HG-3G Used Hitachi Excavator With 150L Fuel Tank Capacity 33700kg Working Weight

# ZX350HG-3G With Fuel Tank Capacity Of 150L And Working Weight Of 33700kg Hitachi Excavator

#### **Product Description:**

As one of the leading products in the Hitachi Excavator Mechanism, the Used Hitachi Excavator is equipped with a powerful engine - the ISUZU AA-6HK1XQA. This engine provides a rated power of 184KW, ensuring high efficiency and productivity in any construction site.