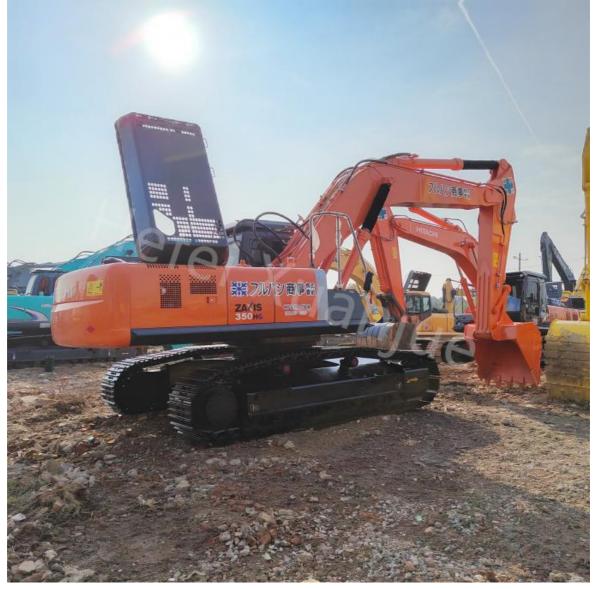

# ZX350HG-3G Used Hitachi Excavator With 150L Fuel Tank Capacity 33700kg Working Weight

# ZX350HG-3G With Fuel Tank Capacity Of 150L And Working Weight Of 33700kg Hitachi Excavator

#### **Product Description:**

As one of the leading products in the Hitachi Excavator Mechanism, the Used Hitachi Excavator is equipped with a powerful engine - the ISUZU AA-6HK1XQA. This engine provides a rated power of 184KW, ensuring high efficiency and productivity in any construction site.