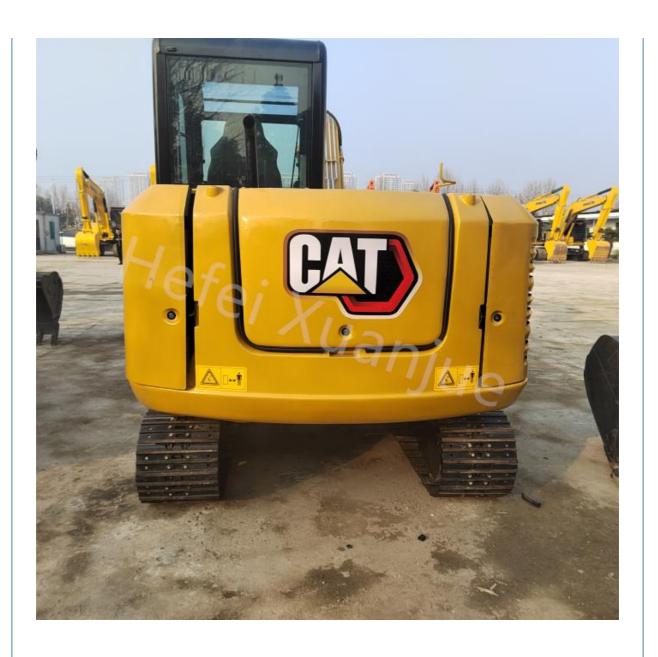

#### **Product Description:**

Used CAT Excavators are heavy duty excavators manufactured by Caterpillar, designed to provide high efficiency and reliable performance. With a gradeability of 40%, these excavators are suitable for various terrains and can easily handle tough excavation tasks.

These excavators are equipped with powerful engines, providing a rated power of 31.1 horsepower. This ensures that the excavators can work efficiently and effectively, even in the most demanding conditions. The year of manufacture for these excavators is 2020, ensuring that they are equipped with the latest technology and features. The travel speed of these excavators is 4.3 km/h, allowing them to quickly and easily move around the job site. This helps to increase productivity and save time, making these excavators ideal for time-sensitive projects.