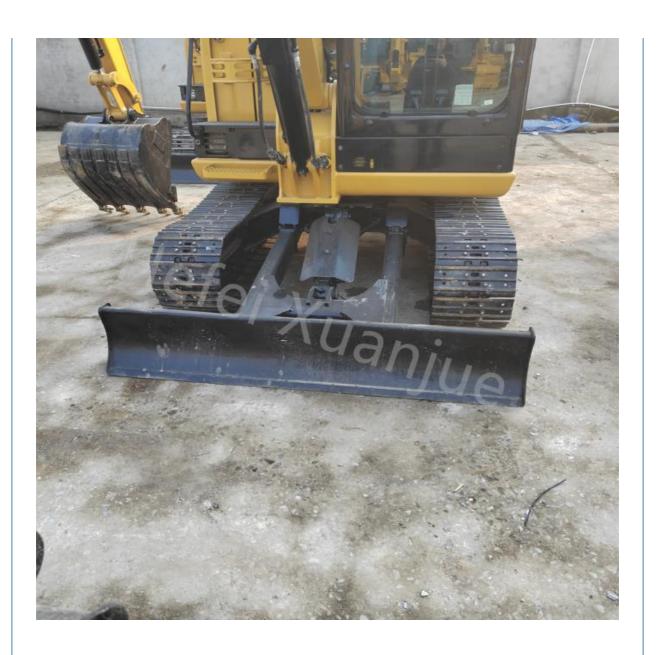

#### **Product Description:**

Used CAT Excavators are heavy duty excavators manufactured by Caterpillar, designed to provide high efficiency and reliable performance. With a gradeability of 40%, these excavators are suitable for various terrains and can easily handle tough excavation tasks.

These excavators are equipped with powerful engines, providing a rated power of 31.1 horsepower. This ensures that the excavators can work efficiently and effectively, even in the most demanding conditions. The year of manufacture for these excavators is 2020, ensuring that they are equipped with the latest technology and features. The travel speed of these excavators is 4.3 km/h, allowing them to quickly and easily move around the job site. This helps to increase productivity and save time, making these excavators ideal for time-sensitive projects.