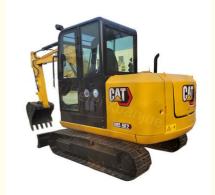

# CAT 305.5E2 In 2020 Used Caterpillar Excavators C2.4 DI Engine Model

#### **Product Description:**

Used CAT Excavators are heavy duty excavators manufactured by Caterpillar, designed to provide high efficiency and reliable performance. With a gradeability of 40%, these excavators are suitable for various terrains and can easily handle tough excavation tasks.