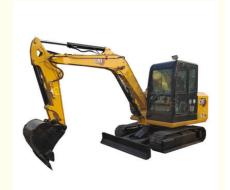

# CAT 305.5E2 In 2020 Used Caterpillar Excavators C2.4 DI Engine Model

#### **Product Description:**

Used CAT Excavators are heavy duty excavators manufactured by Caterpillar, designed to provide high efficiency and reliable performance. With a gradeability of 40%, these excavators are suitable for various terrains and can easily handle tough excavation tasks.