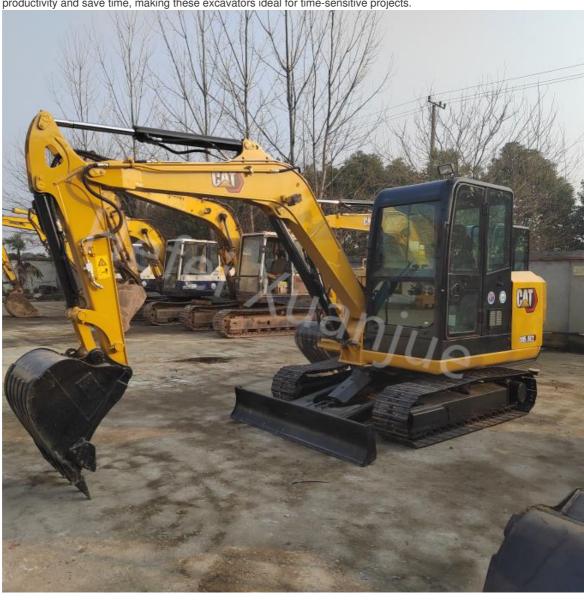

# CAT 305.5E2 In 2020 Used Caterpillar Excavators C2.4 DI Engine Model

#### **Product Description:**

Used CAT Excavators are heavy duty excavators manufactured by Caterpillar, designed to provide high efficiency and reliable performance. With a gradeability of 40%, these excavators are suitable for various terrains and can easily handle tough excavation tasks.

These excavators are equipped with powerful engines, providing a rated power of 31.1 horsepower. This ensures that the excavators can work efficiently and effectively, even in the most demanding conditions. The year of manufacture for these excavators is 2020, ensuring that they are equipped with the latest technology and features. The travel speed of these excavators is 4.3 km/h, allowing them to quickly and easily move around the job site. This helps to increase productivity and save time, making these excavators ideal for time-sensitive projects.