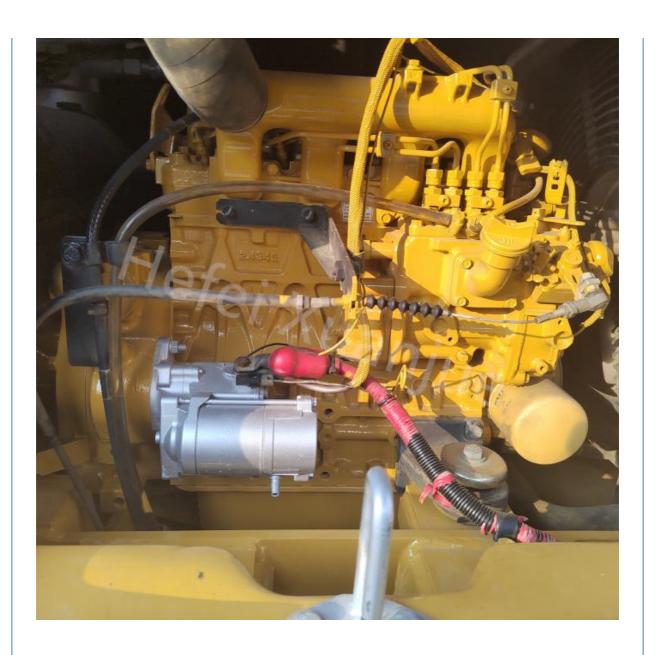

C2.4 DI

C2.4 DI Engine Used Caterpillar Excavators, Heavy Duty Second Hand Caterpillar Excavators

### **Technical Parameters:**

| Used CAT Excavators Technical Specifications |          |
|----------------------------------------------|----------|
| Fuel Tank                                    | 78       |
| Max Digging Height                           | 5460 mm  |
| Bucket Capacity                              | 0.22 m3  |
| Travel Speed                                 | 4.3 km/h |
| Year                                         | 2020     |
| Rated Power                                  | 31.1 kW  |
| Gradeability                                 | 40%      |
| Engine Model                                 | C2.4 DI  |
| Brand                                        | CAT      |
| Max Digging Depth                            | 3720 mm  |