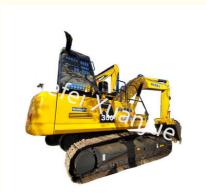

# Second Hand Komatsu Construction Excavator 70% Gradeability And 540L Fuel Tank

### **Product Specification**

Travel Speed: 5.5/2.9Km/h
Engine Power: 173/2050
Working Weight: 32300kg
Model: PC350
Fuel Tank: 540L

Engine Model: SAA6D114E-2
Max Digging Hight: 10210mm
Gradeability: 70%

# High-Performance Komatsu Construction Excavator 70% Gradeability and 540L Fuel Tank

### **Technical Parameters:**

| Model             | PC350       |
|-------------------|-------------|
| Travel Speed      | 5.5/2.9Km/h |
| Capacity          | 1.3         |
| Working Weight    | 32300kg     |
| Max Digging Depth | 7380mm      |
| Engine Model      | SAA6D114E-2 |
| Max Digging Hight | 10210mm     |
| Engine Power      | 173/2050    |
| Gradeability      | 70%         |
| Fuel Tank         | 540L        |