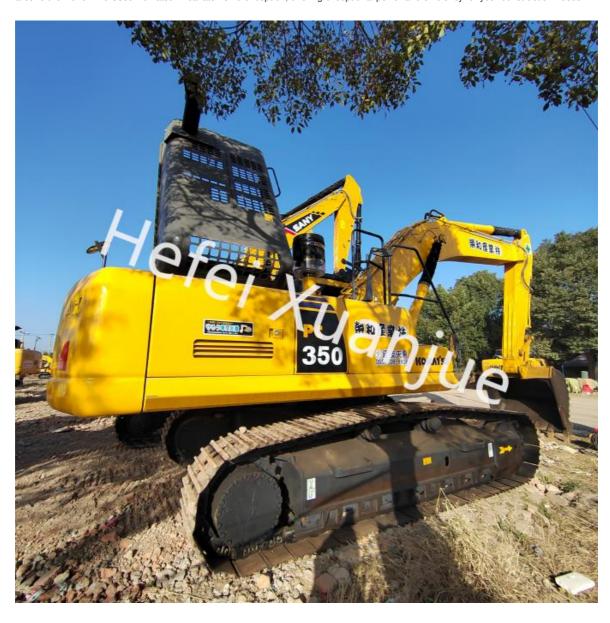

# Second Hand Komatsu Construction Excavator 70% Gradeability And 540L Fuel Tank

### **Product Specification**

Travel Speed: 5.5/2.9Km/h
Engine Power: 173/2050
Working Weight: 32300kg
Model: PC350
Fuel Tank: 540L

Engine Model: SAA6D114E-2
Max Digging Hight: 10210mm
Gradeability: 70%

# High-Performance Komatsu Construction Excavator 70% Gradeability and 540L Fuel Tank

### **Technical Parameters:**

| Model             | PC350       |
|-------------------|-------------|
| Travel Speed      | 5.5/2.9Km/h |
| Capacity          | 1.3         |
| Working Weight    | 32300kg     |
| Max Digging Depth | 7380mm      |
| Engine Model      | SAA6D114E-2 |
| Max Digging Hight | 10210mm     |
| Engine Power      | 173/2050    |
| Gradeability      | 70%         |
| Fuel Tank         | 540L        |