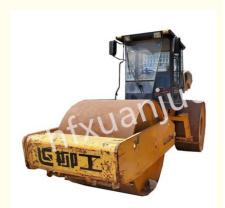

# Loading Work Mass CL G624 Used Wheel Loader Articulated Static Roller

LiuGong is equipped with domestically advanced Shangchai engines, which have the advantages of low noise, reliable performance, ultra-low fuel consumption, and meet the requirements of National II low emissions. The service brake system is a gas-top oil caliper disc type, and the parking brake system is an internal expansion drum type. It is easy to operate, has large braking force, has a compact structure, is easy to disassemble and assemble, and is safe and reliable.

### **Product Details:**

Driving wheel diameter: 1600mm Steering wheel diameter: 1600mm Drive wheel width: 650mm Steering wheel width: 1320mm Driving wheel distribution mass: 1145kg

Steering wheel distribution mass: 562kg Loading work mass: 24000kg