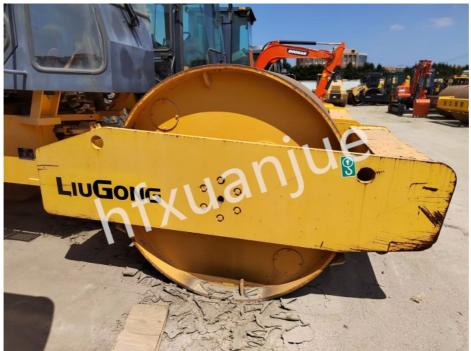

# Loading Work Mass CL G624 Used Wheel Loader Articulated Static Roller

LiuGong is equipped with domestically advanced Shangchai engines, which have the advantages of low noise, reliable performance, ultra-low fuel consumption, and meet the requirements of National II low emissions. The service brake system is a gas-top oil caliper disc type, and the parking brake system is an internal expansion drum type. It is easy to operate, has large braking force, has a compact structure, is easy to disassemble and assemble, and is safe and reliable.

### **Product Details:**

Driving wheel diameter: 1600mm Steering wheel diameter: 1600mm Drive wheel width: 650mm Steering wheel width: 1320mm Driving wheel distribution mass: 1145kg

Steering wheel distribution mass: 562kg Loading work mass: 24000kg

Model abbreviation: 624