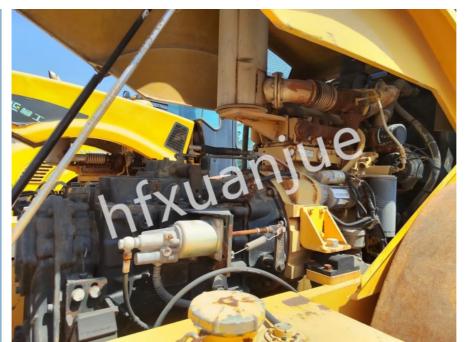

# Loading Work Mass CL G624 Used Wheel Loader Articulated Static Roller

LiuGong is equipped with domestically advanced Shangchai engines, which have the advantages of low noise, reliable performance, ultra-low fuel consumption, and meet the requirements of National II low emissions. The service brake system is a gas-top oil caliper disc type, and the parking brake system is an internal expansion drum type. It is easy to operate, has large braking force, has a compact structure, is easy to disassemble and assemble, and is safe and reliable.