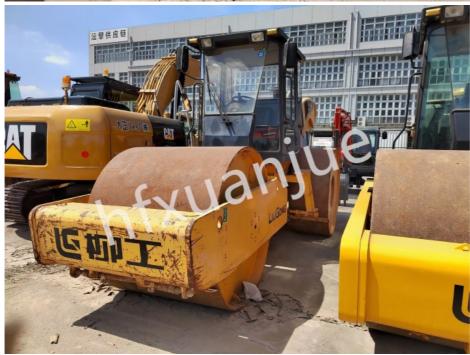

# Loading Work Mass CL G624 Used Wheel Loader Articulated Static Roller

LiuGong is equipped with domestically advanced Shangchai engines, which have the advantages of low noise, reliable performance, ultra-low fuel consumption, and meet the requirements of National II low emissions. The service brake system is a gas-top oil caliper disc type, and the parking brake system is an internal expansion drum type. It is easy to operate, has large braking force, has a compact structure, is easy to disassemble and assemble, and is safe and reliable.

### **Product Details:**

Driving wheel diameter: 1600mm Steering wheel diameter: 1600mm Drive wheel width: 650mm Steering wheel width: 1320mm Driving wheel distribution mass: 1145kg

Steering wheel distribution mass: 562kg Loading work mass: 24000kg

Model abbreviation: 624