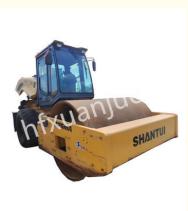

# Used Shantui road roller SR 26MA Equipment Used In Civil Construction

# Vibrating Wheel Width 2170mm 26 MA Used Wheel Loader Model WP6

## Product Description:

Shantui SR26M-3 single-lever variable speed handle can effectively improve the operator's work efficiency and reduce fatigue; the comfortable and sturdy imported seat can adjust the front and rear positions, the armrests can be flipped left and right, and the safety belt can be retracted. In addition, the cab is equipped with air conditioning to provide a comfortable working environment, and the rubber shock-absorbing design isolates the operator from vibration sources, greatly reducing work intensity.