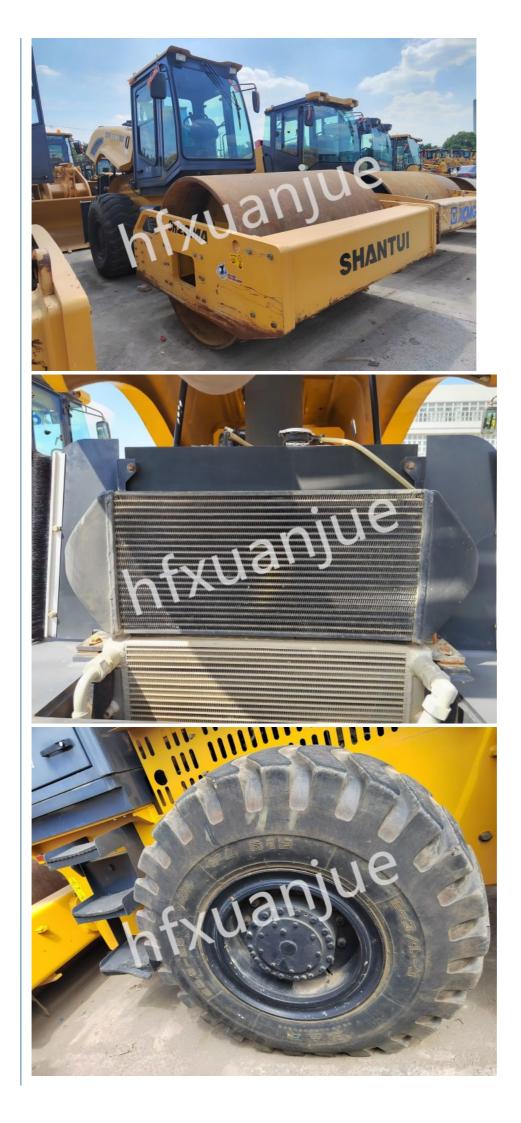

# Used Shantui road roller SR 26MA Equipment Used In Civil Construction

# Vibrating Wheel Width 2170mm 26 MA Used Wheel Loader Model WP6

### Product Details:

Vibrating wheel width:2170 mm Driving speed (driving/working):2.8/5.5/9.0km/h Theoretical gradeability (vibration/no vibration):30% Minimum turning radius:6500mm Full length of fuselage:6440 mm Full width of fuselage:2432 mm Full height of fuselage:3314 mm Number of fuel tanks:375 liters