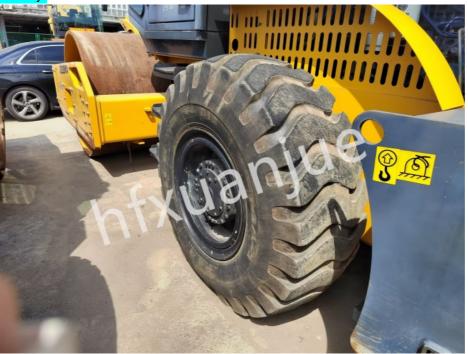

# Used Shantui road roller SR 26MA Equipment Used In Civil Construction

# Vibrating Wheel Width 2170mm 26 MA Used Wheel Loader Model WP6