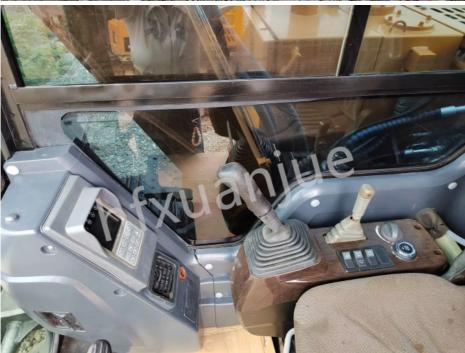

#### PRODUCT DESCRIPTION

Sany 95C with large bucket capacity and digging force, it can complete excavation tasks quickly and efficiently. The use of high-strength steel and advanced manufacturing processes ensures the durability and reliability of the machine. Overall, the SANY 95C is an excavator with powerful performance, easy operation, comfort and safety, and is suitable for various working conditions.