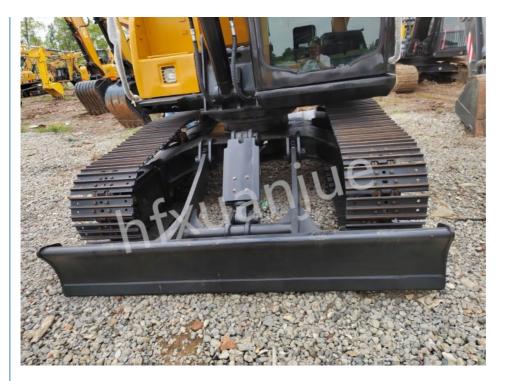

#### PRODUCT DESCRIPTION

Sany 95C with large bucket capacity and digging force, it can complete excavation tasks quickly and efficiently. The use of high-strength steel and advanced manufacturing processes ensures the durability and reliability of the machine. Overall, the SANY 95C is an excavator with powerful performance, easy operation, comfort and safety, and is suitable for various working conditions.