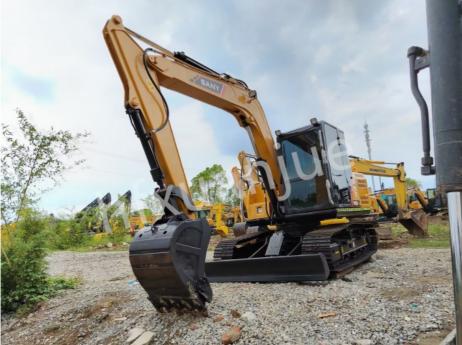

#### PRODUCT DESCRIPTION

Sany 95C with large bucket capacity and digging force, it can complete excavation tasks quickly and efficiently. The use of high-strength steel and advanced manufacturing processes ensures the durability and reliability of the machine. Overall, the SANY 95C is an excavator with powerful performance, easy operation, comfort and safety, and is suitable for various working conditions.

### **PRODUCT DETAILS**

Xuanjue serves you, operates with integrity and serves with heart

| The maximum digging height | 7.26m       |
|----------------------------|-------------|
| The digging force of stick | 46.8kn      |
| The bucket digging force   | 63.6kn      |
| The ground voltage         | 38.6kpa     |
| The gradeability           | 70%/35°     |
| The swing speed            | 11rpm       |
| The walking speed          | 5.0-2.9km/h |