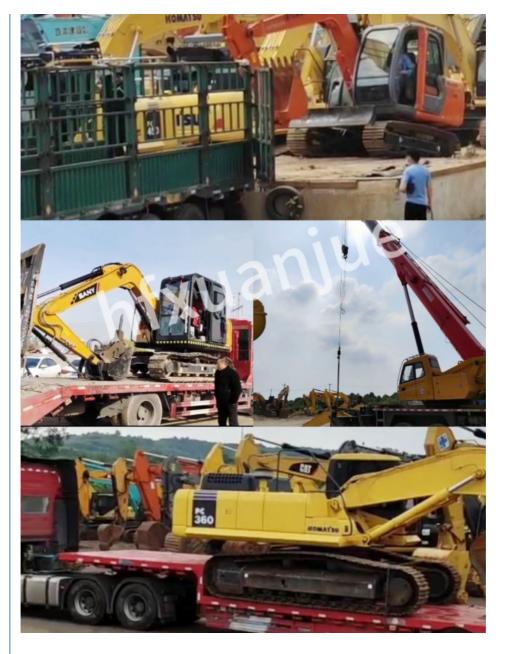

## **PACKING AND SHIPPING**

| 1. Bu | lk carrier: | Suitable for | larger | construction | equipment | without | disassembly |
|-------|-------------|--------------|--------|--------------|-----------|---------|-------------|
|-------|-------------|--------------|--------|--------------|-----------|---------|-------------|

| <ol><li>Container: The cheapest and fastest way is to put the machine into the container that needs to be disasse</li></ol> | mbled. |
|-----------------------------------------------------------------------------------------------------------------------------|--------|
|-----------------------------------------------------------------------------------------------------------------------------|--------|