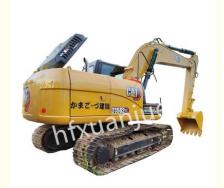

# 315D2 Used CAT Excavators 10.5rpm 15 Ton For Construction Sites

# 315D2 Used CAT Excavators 315D Durability 10.5rpm 15 Tons

#### **Product Description:**

The Caterpillar 315D is a hydraulic excavator produced by Caterpillar. It is mainly used for excavation and loading operations at construction sites, mines and other places.

315D is one of the 315 series excavators. This series of excavators adopts Caterpillar's D series technology and is characterized by efficiency, reliability, and durability.