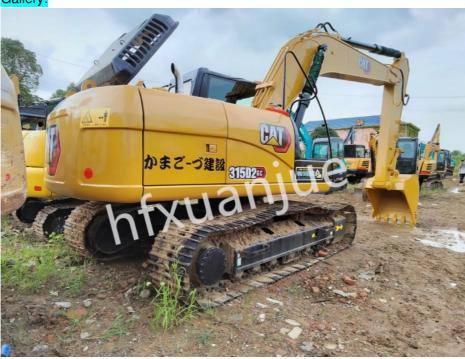

# 315D2 Used CAT Excavators 10.5rpm 15 Ton For Construction Sites

# 315D2 Used CAT Excavators 315D Durability 10.5rpm 15 Tons

#### **Product Description:**

The Caterpillar 315D is a hydraulic excavator produced by Caterpillar. It is mainly used for excavation and loading operations at construction sites, mines and other places.

315D is one of the 315 series excavators. This series of excavators adopts Caterpillar's D series technology and is characterized by efficiency, reliability, and durability.