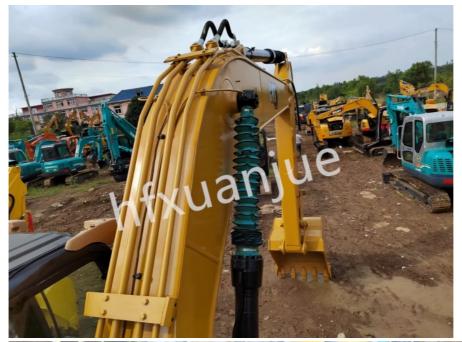

# **Product Details:**

Machine Working Weight: 17900KG

Bucket Capacity :1.1m³
Walking High Speed :34km/h
Rotation Low Speed :10.5rpm
Bucket Digging Force :101KN
Digging Force Of Stick : 81KN
Maximum Digging Depth : 5890mm

Fuel Tank:235L Hydraulic Oil Tank:135L

Engine Oil Replacement Volume :8L

Coolant:30L

Main Relief Set Pressure :37.5Mpa

Maximum Flow Rate Of Main Pump :220L/min

Advantage:Caterpillar 315D is a hydraulic excavator with excellent performance, which is efficient, reliable and durable.